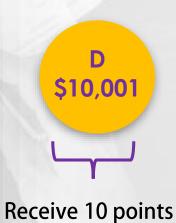

#### Requirement:

Receive 3 points

(Minimum Requirement: Must achieve minimum 3 Referrals with \$1,000 each.)

\*\*Subsequently every \$1,000 Referral will entitle 1 point

<sup>\*\*</sup>All terms are subject to change.