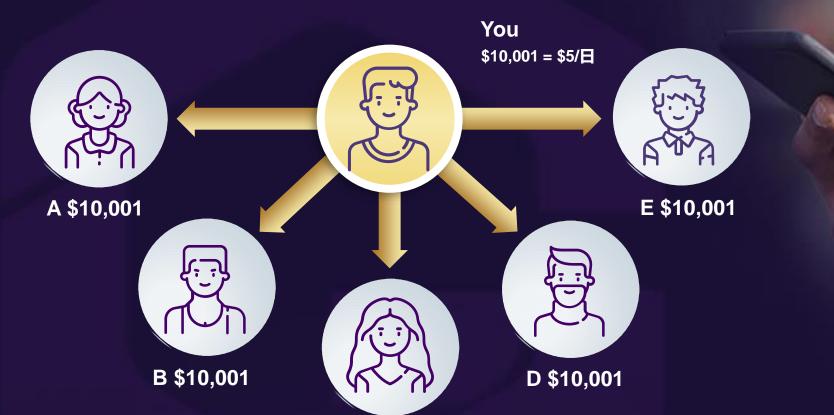

C \$10,001

\*\*Community Bonus is calculated daily based on 50% of 1<sup>st</sup> generation's total income

Community Bonus: \$2.50 + \$2.50 + \$2.50 + \$2.50

Total: \$12.50

<sup>\*\*</sup>All terms are subject to change.