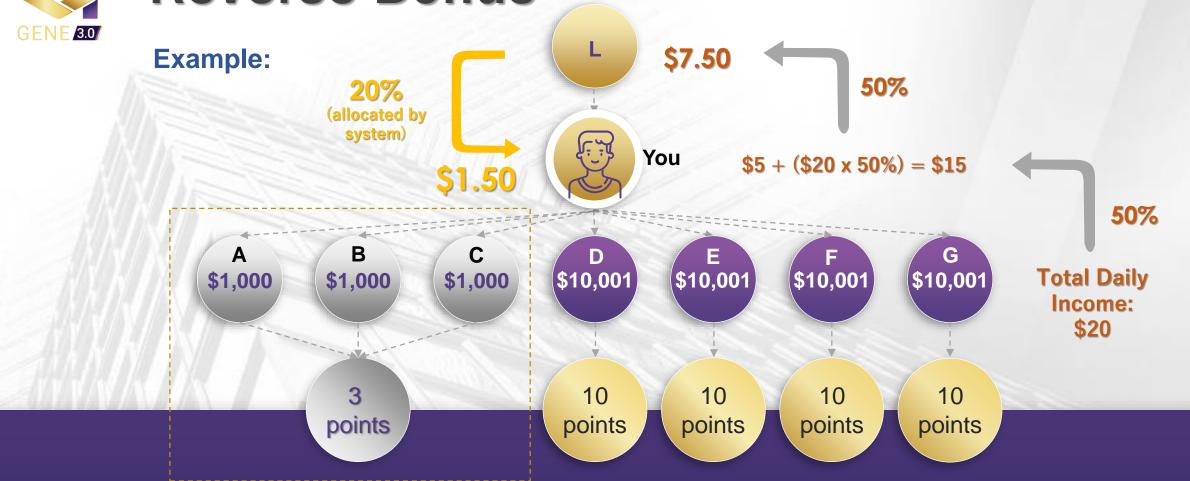

#### **Reverse Bonus**

#### Requirement:

Receive 3 points

(Minimum Requirement: Must achieve minimum 3 Referrals with \$1,000 each.)

\*\*Subsequently every \$1,000 Referral will entitle 1 point

<sup>\*\*</sup>All terms are subject to change.

<sup>\*\*</sup>Please be aware that this is an investment that might carry risk.

**Reverse Bonus** 

(Minimum Requirement: Must achieve minimum 3 Referrals with \$1,000 each.)

\*\*Subsequently every \$1,000 Referral will entitle 1 point