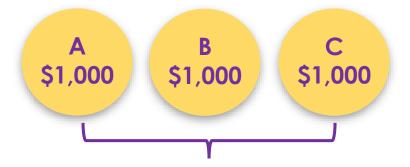

#### Requirement:

Receive 3 points

(Minimum Requirement: Must achieve minimum 3 Referrals with \$1,000 each.)

\*\*Subsequently every \$1,000 Referral will entitle 1 point

<sup>\*\*</sup>All terms are subject to change.