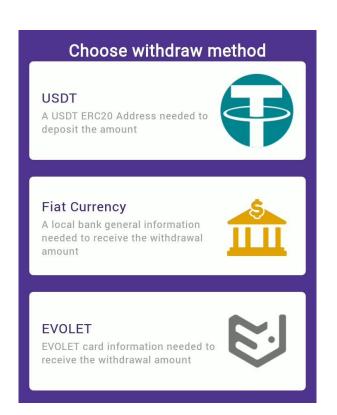

## G-Credit Withdrawal

| 70% | USDT                                                               |
|-----|--------------------------------------------------------------------|
| 20% | INTRON (discount points up to 90% to purchase product from outlet) |
| 10% | Admin Fee                                                          |

- (i) USDT Withdrawal can be submitted by daily, minimum withdrawal amount limit is 20 G-Credit and there is no maximum withdrawal amount limit.
- (ii) Without completion of Know-Your-Customer (KYC) process, maximum withdrawal amount limit is only allowed as 100 G-Credit.

| 70% | Cash                                                               |
|-----|--------------------------------------------------------------------|
| 20% | INTRON (discount points up to 90% to purchase product from outlet) |
| 10% | Admin Fee                                                          |

- (i) FIAT Withdrawal is currently only available in Malaysia and China. Submission is only available on 1st and 15th of every month.
- (ii) Minimum withdrawal amount limit is 100 G-credit and there is no maximum withdrawal amount limit.

| 70% | EVOLET                                                             |
|-----|--------------------------------------------------------------------|
| 20% | INTRON (discount points up to 90% to purchase product from outlet) |
| 10% | Admin Fee                                                          |

- (i) Only available on every Sundays.
- (ii) Minimum withdrawal amount limit is 100 G-credit.

<sup>\*\*</sup>All terms are subject to change.

<sup>\*\*</sup>Please be aware that this is an investment that might carry risk.