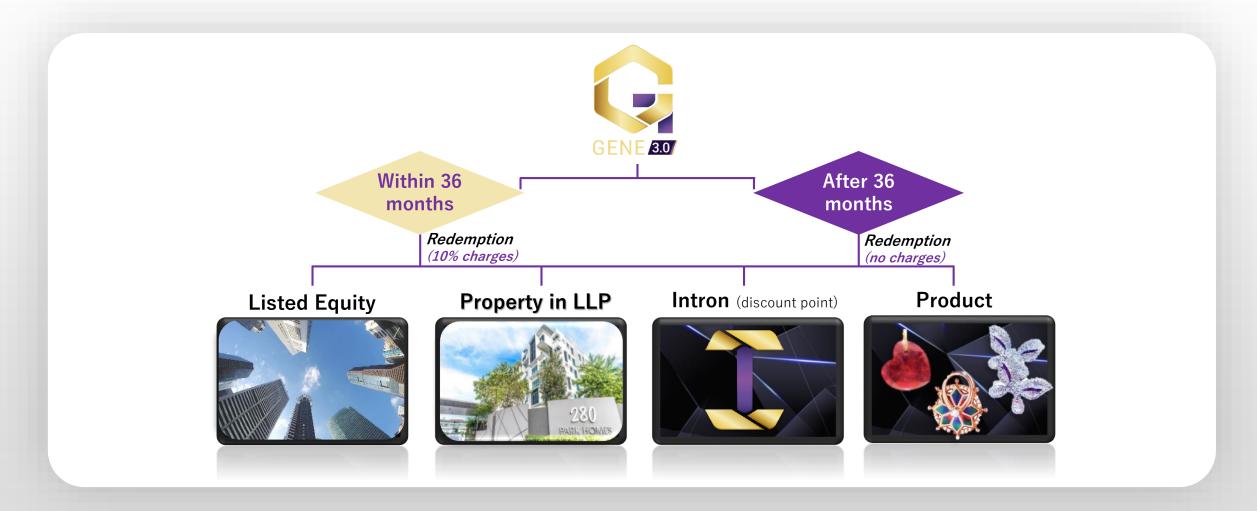

#### **Conversion Mechanism**

<sup>\*\*</sup>All terms are subject to change.

<sup>\*\*</sup>Please be aware that this is an investment that might carry risk.

## G-Credit Withdrawal

| 70% | USDT                                                               |
|-----|--------------------------------------------------------------------|
| 20% | INTRON (discount points up to 90% to purchase product from outlet) |
| 10% | Admin Fee                                                          |

| 70% | Cash                                                               |
|-----|--------------------------------------------------------------------|
| 20% | INTRON (discount points up to 90% to purchase product from outlet) |
| 10% | Admin Fee                                                          |

| 70% | EVOLET                                                             |
|-----|--------------------------------------------------------------------|
| 20% | INTRON (discount points up to 90% to purchase product from outlet) |
| 10% | Admin Fee                                                          |