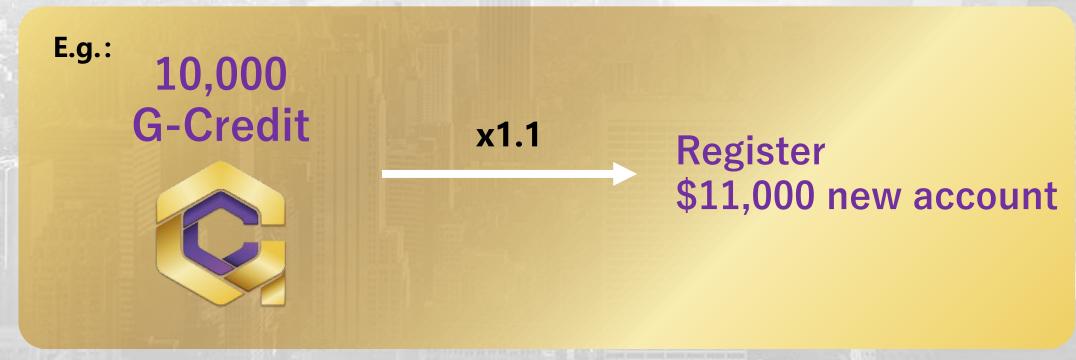

### **Register Point**

Register new account and activate new member with

X1.1 value of register point

(\*\*Only the first time of G-Credit transaction is calculated with x1.1 value)

<sup>\*\*</sup>All terms are subject to change.