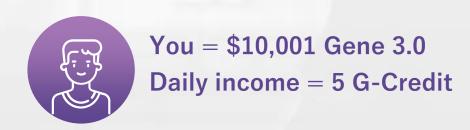

C \$10,001

\*\*Community Bonus is calculated daily based on 50% of 1<sup>st</sup> generation's total income

Community Bonus: \$2.50 + \$2.50 + \$2.50 + \$2.50

Total: \$12.50

<sup>\*\*</sup>All terms are subject to change.