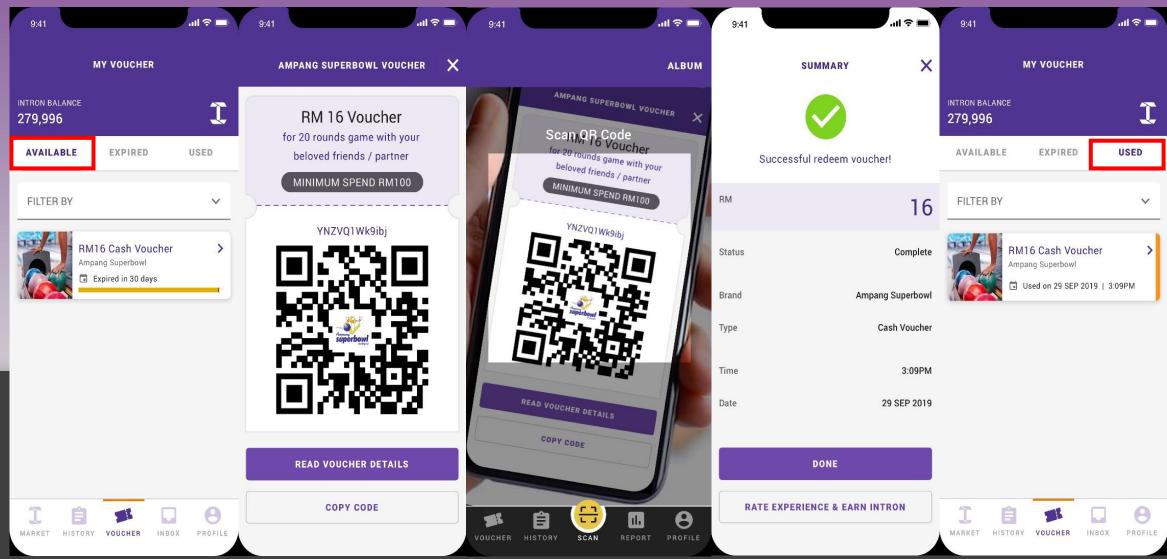

# Merchants scan the QR code when users redeem the voucher. Then, users pay after discount price to merchant.

<sup>\*\*</sup>All terms are subject to change.

<sup>\*</sup>Please he aware that this is an investment that might carry risk