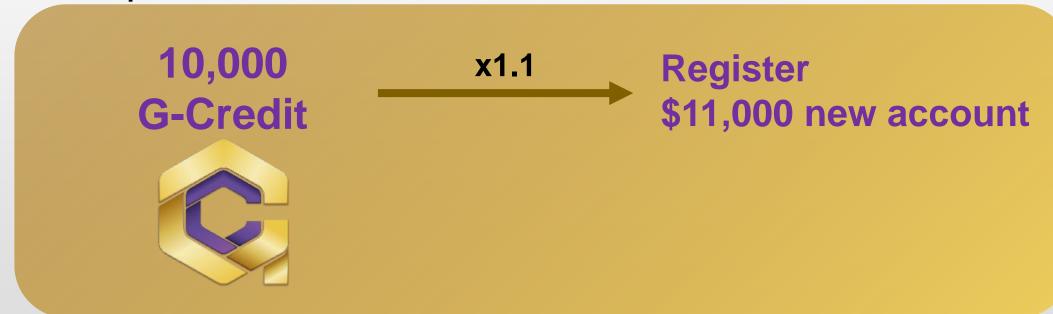

## **Register Point**

Register new account and activate new member

with **X1.1** value of register point

#### **Example:**

(\*\*Only the first time of G-Credit transaction is calculated with x1.1 value)