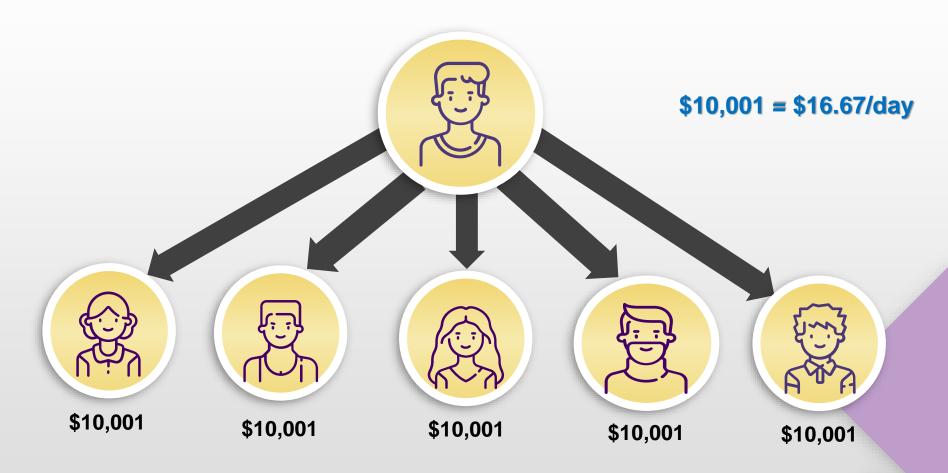

## Referrals

 $10,001 \times 8\% = 800.08$ 

<sup>3</sup> 

<sup>\*\*</sup>All terms are subject to change.

<sup>\*\*</sup>Please be aware that this is an investment that might carry risk.