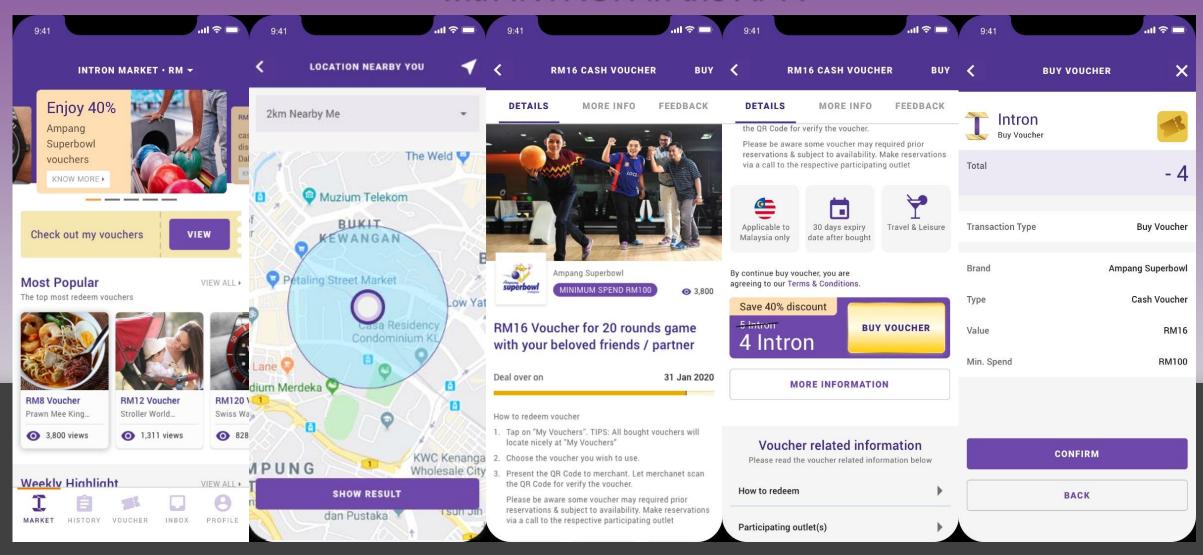

## Users can search nearby merchant and exchange voucher with INTRON in the APP.