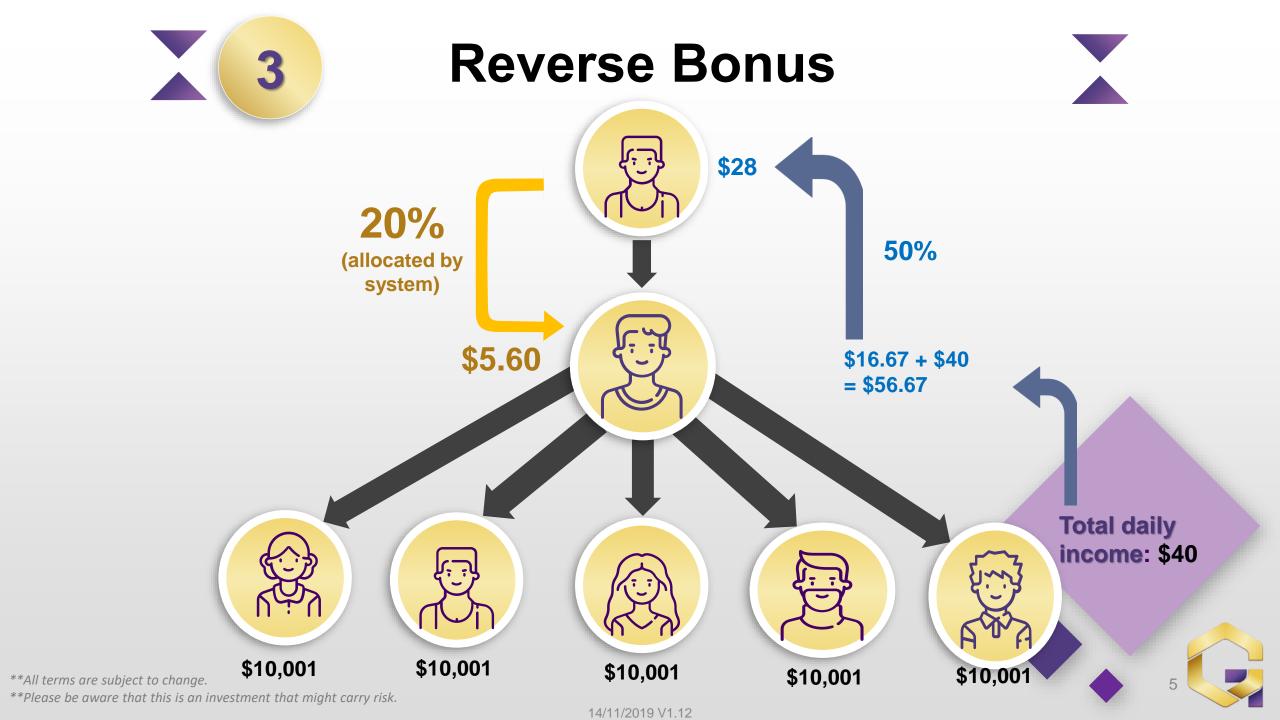

## **Community Bonus**

**Community Bonus:** \$16.67 x 50% = \$8.40

<sup>\*\*</sup>Please be aware that this is an investment that might carry risk.